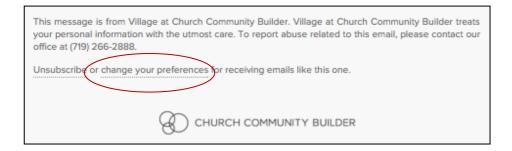

### From an Email Link

To adjust your communication settings from an email link, first click on the "change your preferences" link in the email you received.