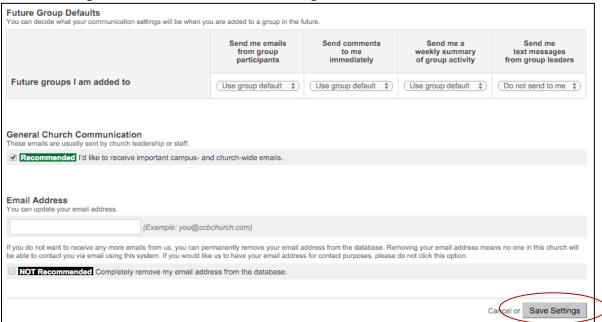

## How to Update Your Communication Settings

Make your choices in the top section of the page. Listed here will be all the groups to which you belong, the administrative groups you lead, and four communication options (the columns). Communication options are explained on the next page.

The second section allows you to determine the communication settings for future groups you are added to or join. Your three options are "Use Group Defaults", "Send to Me", and "Don't Send to Me". You may change these choices for each of your own groups individually in the top section of this page.

The last section includes an option to receive general church communication, the ability to quickly update your email address, and an option to completely remove your email address from the database. The general church communication emails are primarily quick emails and mail merges, but also include email invitations to join a group. This setting is recommended.

Once the changes have been made, click Save Settings.