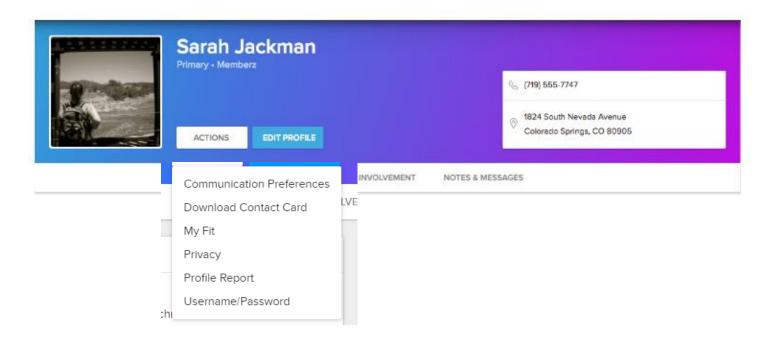

## How to Access Your Communication Settings

When Logged In:

To customize your personal communication settings:

- 1. From the homepage, click your profile image at top right corner.
- 2. Click the ACTIONS menu.
- 3. Select Communication Preferences from the dropdown menu.