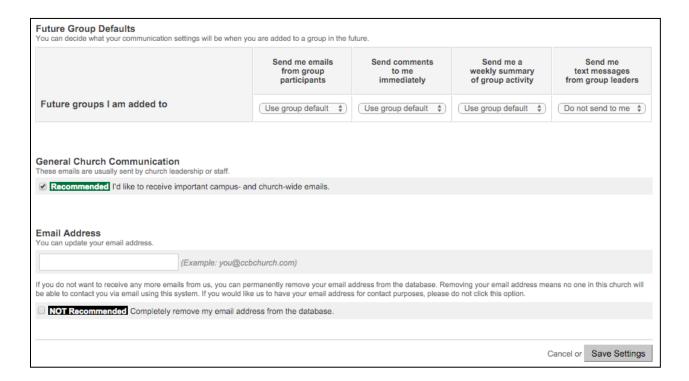

The second section allows you to determine the communication settings for future groups you are added to or join. Your three options are "Use Group Defaults", "Send to Me", and "Don't Send to Me". You may change these choices for each of your own groups individually in the top section of this page.

The last section includes an option to receive general church communication, the ability to quickly update your email address, and an option to completely remove your email address from the database. The general church communication emails are primarily quick emails and mail merges, but also include email invitations to join a group. This setting is recommended.