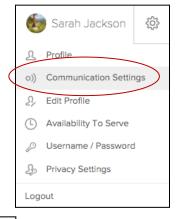

## How to Access Your Communication Settings

- When Logged In:
  - To customize your personal communication settings:
  - 1. From the homepage, click your profile on the right side of the screen.
  - 2. Select Communication Settings
- From an Email Link