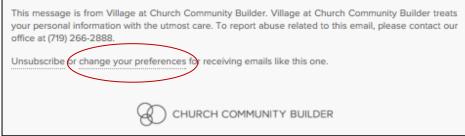

To adjust your communication settings from an email link, first click on the "change your preferences" link in the email you received.